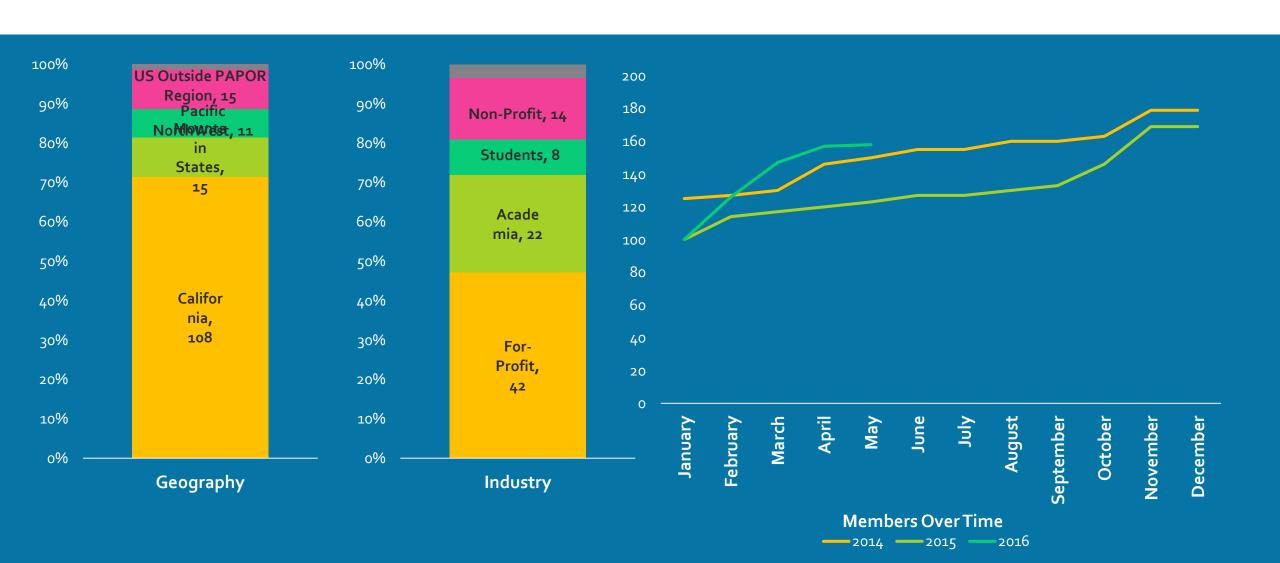

# WELCOME TO PAPOR

Quick Review of PAPOR and Why You Should Join

## WHAT WE LOOK LIKE TODAY



## **EVENTS WE PUT ON**

Mini-Conference to Recap AAPOR

**LA Short Course** 

**PAPOR Annual Conference** 







#### BENEFITS OF MEMBERSHIP

- Current, Important, and Relevant Information to Market Research
  - Exploration of New Research Techniques
  - See What the Public Thinks of Important Topics and Candidates of the Day
- Network of Local Professionals That Help Each Other
  - Find Good Friends That Stay Throughout Your Career
  - Helps with Job Placement and Finding Reputable Companies to Work With
- Personal Professional Development and Industry Development
  - Student Paper Competition
  - Presentation Opportunities from the Membership
  - Ability to Join Council and Start to Lead

# PLUS IT CAN BE JUST FUN



## NOT POSSIBLE WITHOUT OUR SPONSORS!